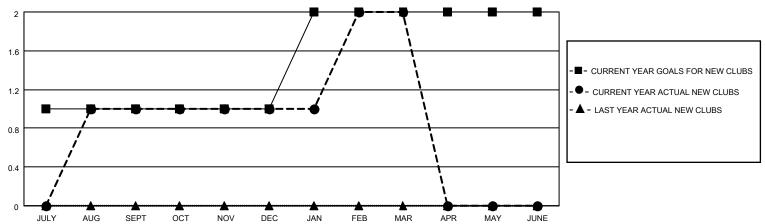

## MONTHLY MEMBERSHIP PROGRESS REPORT

LOCATION TEXAS District 2 S3 Results as of: 3/31/2021

| Clubs                 |               |           |               | Members               |                       |                         |                                                    |
|-----------------------|---------------|-----------|---------------|-----------------------|-----------------------|-------------------------|----------------------------------------------------|
| RESULTS FOR 2020-2021 |               |           |               | RESULTS FOR 2020-2021 |                       |                         |                                                    |
| QUARTER               | NEW CLUB GOAL | NEW CLUBS | DROPPED CLUBS | QUARTER MEMB          | ER GROWTH NET<br>GOAL | MEMBER GROWTH<br>ACTUAL | DROPPED<br>MEMBERS ACTUAL<br>(including transfers) |
| JULY/AUG/SEPT         | 1             | 1         | 0             | JULY/AUG/SEPT         | 50                    | 56                      | 77                                                 |
| OCT/NOV/DEC           | 0             | 0         | 0             | OCT/NOV/DEC           | 150                   | 43                      | 98                                                 |
| JAN/FEB/MAR           | 1             | 1         | 0             | JAN/FEB/MAR           | 100                   | 59                      | 36                                                 |
| APR/MAY/JUNE          | 0             | 0         | 0             | APR/MAY/JUNE          | 100                   | 0                       | 0                                                  |