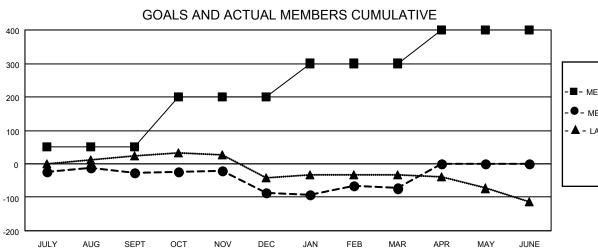

## MONTHLY MEMBERSHIP PROGRESS REPORT

LOCATION TEXAS District 2 S3 Results as of: 3/31/2021

| Clubs                 |               |           |               | Members               |                       |                         |                                                    |
|-----------------------|---------------|-----------|---------------|-----------------------|-----------------------|-------------------------|----------------------------------------------------|
| RESULTS FOR 2020-2021 |               |           |               | RESULTS FOR 2020-2021 |                       |                         |                                                    |
| QUARTER               | NEW CLUB GOAL | NEW CLUBS | DROPPED CLUBS | QUARTER MEMB          | ER GROWTH NET<br>GOAL | MEMBER GROWTH<br>ACTUAL | DROPPED<br>MEMBERS ACTUAL<br>(including transfers) |
| JULY/AUG/SEPT         | 1             | 1         | 0             | JULY/AUG/SEPT         | 50                    | 56                      | 77                                                 |
| OCT/NOV/DEC           | 0             | 0         | 0             | OCT/NOV/DEC           | 150                   | 43                      | 98                                                 |
| JAN/FEB/MAR           | 1             | 1         | 0             | JAN/FEB/MAR           | 100                   | 59                      | 36                                                 |
| APR/MAY/JUNE          | 0             | 0         | 0             | APR/MAY/JUNE          | 100                   | 0                       | 0                                                  |

## GOALS AND ACTUAL NEW CLUBS CUMULATIVE

| -■- MEMBER GROWTH NET GOAL        |
|-----------------------------------|
| - ● - MEMBER GROWTH ACTUAL        |
| - ▲ - LAST YEAR MEMBERSHIP ACTUAL |
|                                   |
|                                   |
|                                   |
|                                   |